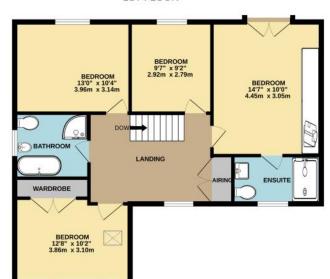

# **PROPERTY FEATURES**

A superb individual four bedroom home in a sought after village

Stunning kitchen /breakfast /family room • Triple Aspect Sitting room with log burner• Family room /study • Utility room

Cloakroom • Main bedroom with en-suite • Three further double bedrooms • Family bathroom

Large garden approximately 0.3 acre in all • Ample driveway parking

## Galleons Reach

Hill Pound

Swanmore

SO32 2UN

1ST FLOOR

WWW.EPC4U.COM

Whilst every attempt has been made to ensure the accuracy of the floorplan contained here, measurements of doors, windows, rooms and any other items are approximate and no responsibility is taken for any eror, omission or mis-statement. This plan is for illustrative purposes only and should be used as such by any prospective purchaser. The services, systems and appliances shown have not been tested and no guarantee