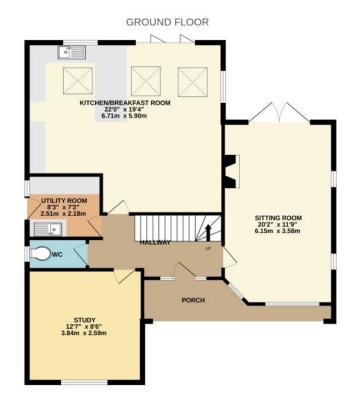

# **PROPERTY FEATURES**

A superb individual four bedroom home in a sought after village

Stunning kitchen /breakfast /family room • Triple Aspect Sitting room with log burner• Family room /study • Utility room

Cloakroom • Main bedroom with en-suite • Three further double bedrooms • Family bathroom

Large garden approximately 0.3 acre in all • Ample driveway parking

#### DESCRIPTION

This attractively presented individual four bedroom family house is situated in the sought after village of Swanmore. The property offers spacious accommodation with well proportioned rooms and the added feature of a large garden.

The property also includes a fabulous kitchen/breakfast/ family room with a feature vaulted ceiling area and bi-fold doors which lead onto the patio and garden.

The village of Swanmore is well regarded and desirable being semi rural and just a short drive to the delightful country town of Bishops Waltham yet within easy reach of the major South Coast centres of Winchester, Southampton and Portsmouth. The M3, M27 and A3M road networks are all easily accessible.

Nearby Bishops Waltham is within a short drive and offers a good range of shops and services from its attractive high street plus family friendly cafes and eateries.

The large garden is a particular feature extending to the front and rear with ample parking.