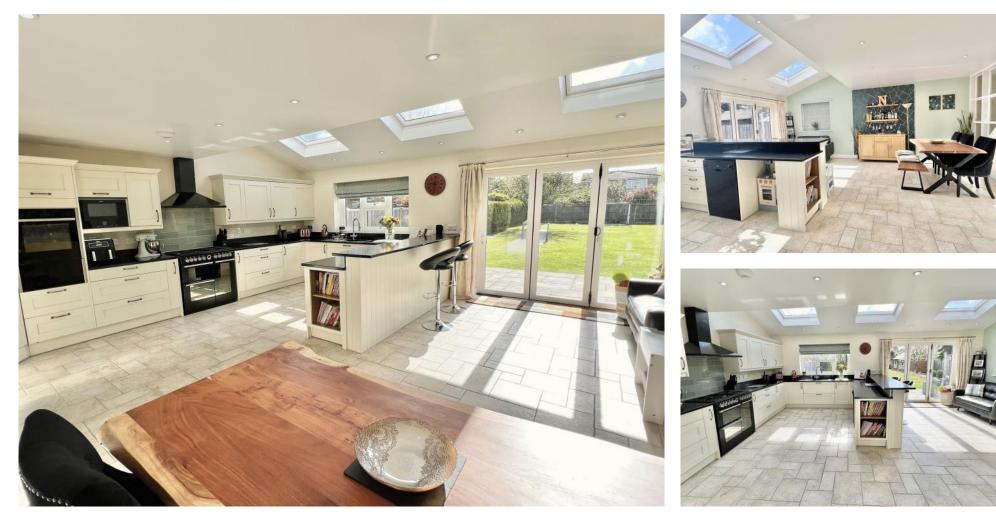

# **PROPERTY FEATURES**

A superb individual four bedroom home in a sought after village

Stunning kitchen /breakfast /family room • Triple Aspect Sitting room with log burner• Family room /study • Utility room

The property also includes a fabulous kitchen/breakfast/ family room with a feature vaulted ceiling area and bi-fold doors which lead onto the patio and garden.

The village of Swanmore is well regarded and desirable being semi rural and just a short drive to the delightful country town of Bishops Waltham yet within easy reach of the major South Coast centres of Winchester, Southampton and Portsmouth. The M3, M27 and A3M road networks are all easily accessible.