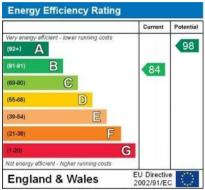

## LOCAL AUTHORITY AND SERVICES

Winchester City Council

Council tax band F

Mains electricity, gas, water and drainage.

VIEWINGS By appointment through Weller Patrick. Tel: 01489 893555